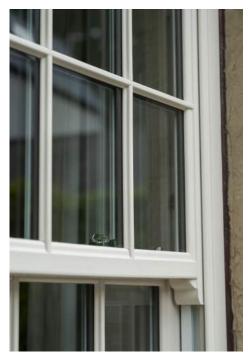

The elegant proportions of traditional sash windows have been maintained

### **Key features:**

- Sculptured Georgian bars
- Traditional run through sash horns
- Both sashes slide
- Reinforced with galvanised steel

- Low maintenance no sanding or painting
- Easy Clean Facility
- A Energy Rated
- 10 Year Guarantee

To achieve a traditional look without the need for individual units of glass, our vertical sliding sash windows offer a choice of internal/external glazing bars. Run through sash horns provide another decorative option for a truly authentic look.