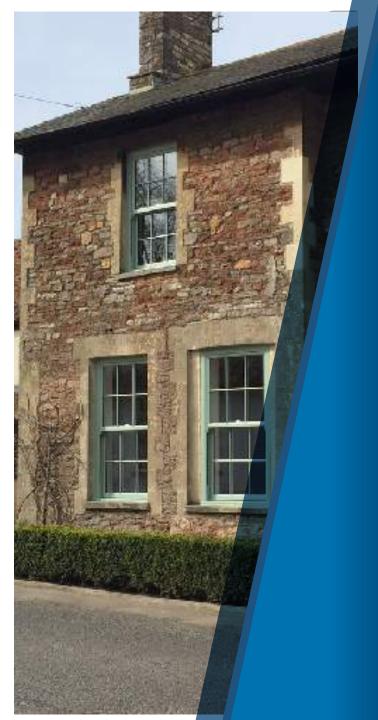

From a terraced house to a stately home, our vertical sliding sash windows ensure that your property retains its character and charm. You can choose from a wide range of styles, colours and hardware options to complement your home perfectly.

#### Bring elegance and style to your home

Many buildings have been subject to inappropriate window replacements that have ruined the character and look of the property.

Our windows enable you to install new windows that blend into their surroundings

- city or countryside, commercial or residential. Our heritage vertical sliding sash windows are perfect for conservation or traditional projects, a classic look with modern advantages. Sculptured Georgian bars, sash horns, two sliding sashes and a choice of hardware, together with a selection of beautiful finishes, all add to the traditional feel of these beautiful windows.