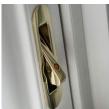

To achieve a traditional look without the need for individual units of glass, our vertical sliding sash windows offer a choice of internal/external glazing bars. Run through sash horns provide another decorative option for a truly authentic look.

Sash Lock & Keep

Sash Lift

Tilt Knob

Restrictors

Pole Eye

Georgian Bars

Plant-on Sash Horns

Run-through Sash Horns

Deep Bottom Rail

**NEW:** Smooth Seamless Corners\*

With our aim to achieve the most authentic sash window possible, the hardware and features mean that our PVC-u Sash Windows are now able to truly replicate the aesthetics of timber sash windows.