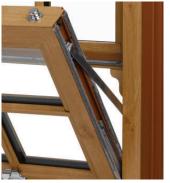

Vertical sliding sash windows are fully reinforced, not only to prevent deflection in windy weather, but also to strengthen the sashes so that they are capable of carrying the weight of the glass and provide a strong secure fixing for handles, latches and other components.

Your new windows will simply require an occasional wipe down with a damp cloth.

The PVC-U vertical sliding sash windows not only slide up and down like traditional windows, but tilt inwards so that the panes can be accessed making it easy to clean your windows from the inside.