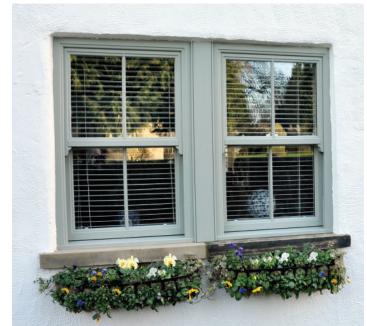

### Colour options

#### Our sliding sash windows are available in virtually any colour you can think of!

Every window we manufacture is made to order. Every home and personal taste is different so we can offer you a wide range of styles, colours and hardware to ensure that your new window will suit your property perfectly.

Our vertical sliding sash windows are available in the colours below. The foiled finishes bring windows to life with a glossy, freshly painted, realistic wood effect, a grained wooden finish that never needs painting!