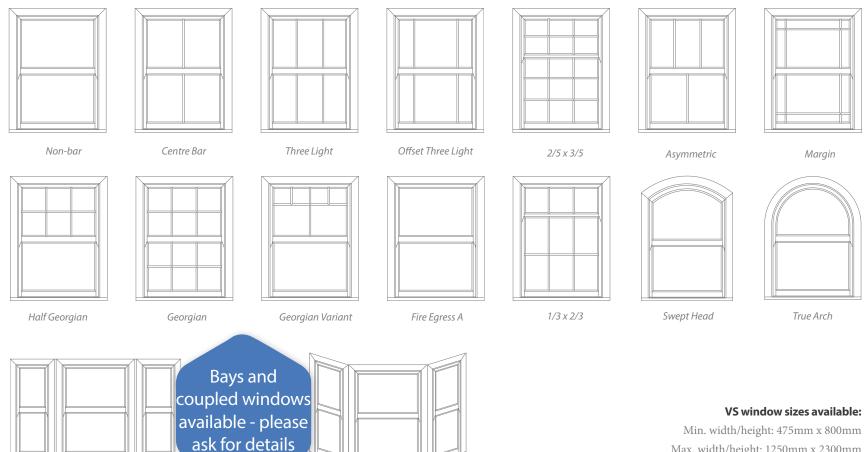

# Styles and shapes

#### Windows to suit every home

Our vertical sliding sash windows can be manufactured to a style to suit your home. Here are a few examples of the bar layouts available. Our windows come with equal sized top and bottom sashes (50/50 split) as standard, however we are able to manufacture other split ratios at your request (minimum transom drop of 350mm).

Max. width/height: 1250mm x 2300mm

Unit 15 Heaton Estate, Bradford Road Bailiff Bridge, Brighouse West Yorkshire, HD6 4BW 0844 561 0623 sales@quickslide.co.uk