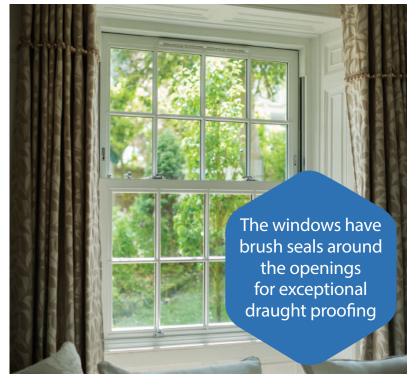

Our windows are not only lead-free, but also carry an A energy rating as standard, with Low-E double glazed units to keep the heat in, and help reduce your heating bills.

The windows also have brush seals around the openings for exceptional draught proofing.