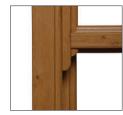

To achieve a traditional look without the need for individual units of glass, our vertical sliding sash windows offer a choice of internal/external glazing bars. Run through sash horns provide another decorative option for a truly authentic look.

Sash Lock & Keep

Sash Lift

Tilt Knob

Restrictors

Pole Eye

Georgian Bars

Plant-on Sash Horns

Run-through Sash Horns