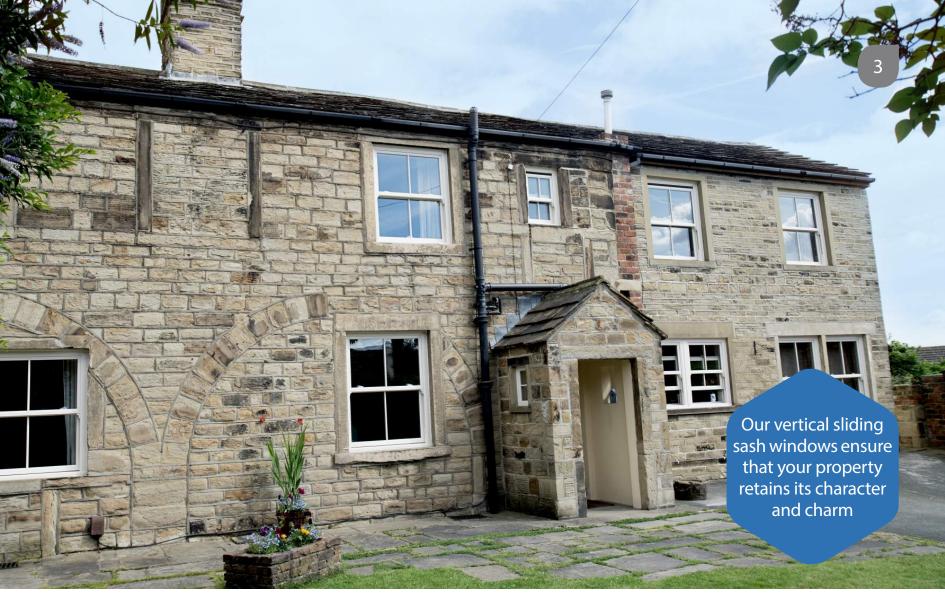

From a terraced house to a stately home, our vertical sliding sash windows ensure that your property retains its character and charm. You can choose from a wide range of styles, colours and hardware options to complement your home perfectly.

- city or countryside, commercial or residential. Our heritage vertical sliding sash windows are perfect for conservation or traditional projects, a classic look with modern advantages. Sculptured Georgian bars, sash horns, two sliding sashes and a choice of hardware, together with a selection of beautiful finishes, all add to the traditional feel of these beautiful windows.