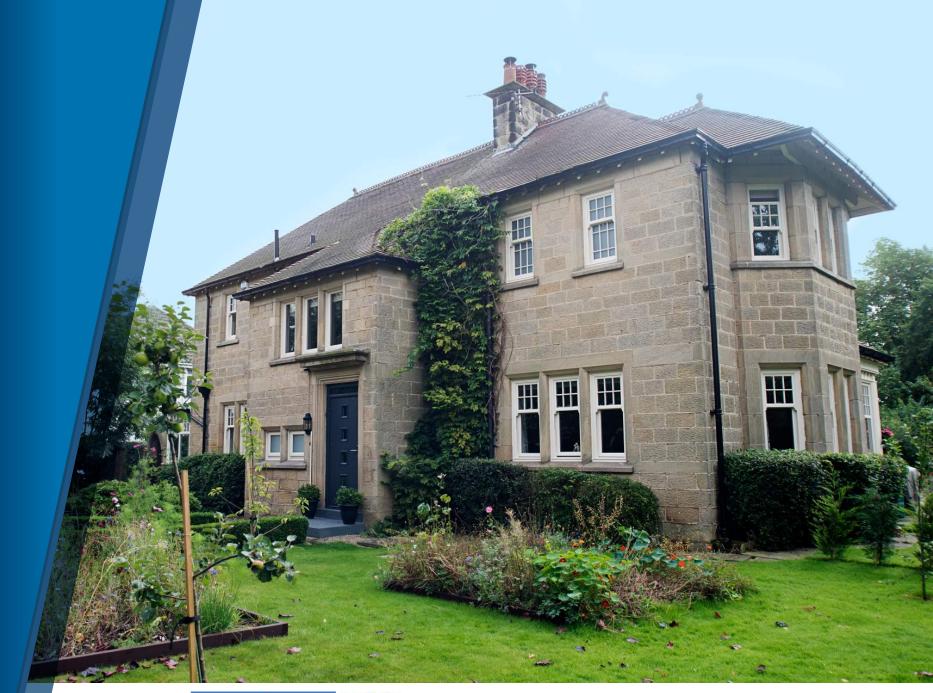

### **Authentic Sliding Sash Windows**

### With the benefits of modern day technology

Your property is so much more than just a house, it's your home and normally your largest single asset. So when you want to capture the look of a traditional vertical sliding sash window, our PVC-U windows are the perfect solution.

From a terraced house to a stately home, our vertical sliding sash windows ensure that your property retains its character and charm. You can choose from a wide range of styles, colours and hardware options to complement your home perfectly.