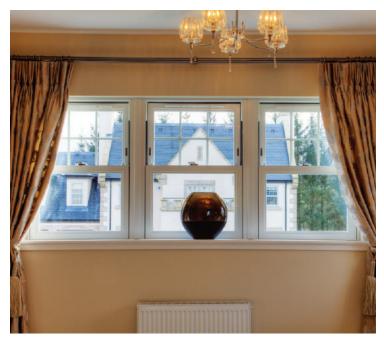

# Modern windows that look like the original

#### Bring elegance and style to your home

Many buildings have been subject to inappropriate window replacements that have ruined the character and look of the property.

Our windows enable you to install new windows that blend into their surroundings

- city or countryside, commercial or residential. Our heritage vertical sliding sash windows are perfect for conservation or traditional projects, a classic look with modern advantages. Sculptured Georgian bars, sash horns, two sliding sashes and a choice of hardware, together with a selection of beautiful finishes, all add to the traditional feel of these beautiful windows.