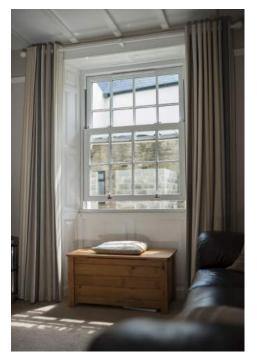

### **Key features:**

- Sculptured Georgian bars
- Traditional run through sash horns
- Both sashes slide
- Reinforced with galvanised steel

- Low maintenance no sanding or painting
- Easy Clean Facility
- A Energy Rated
- 10 Year Guarantee

To achieve a traditional look without the need for individual units of glass, our vertical sliding sash windows offer a choice of internal/external glazing bars. Run through sash horns provide another decorative option for a truly authentic look.