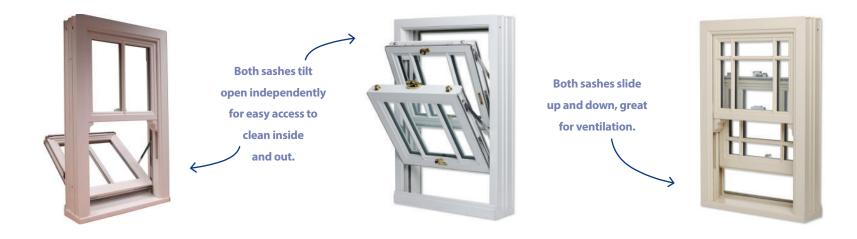

Your new windows will simply require an occasional wipe down with a damp cloth.

The PVC-U vertical sliding sash windows not only slide up and down like traditional windows, but tilt inwards so that the panes can be accessed making it easy to clean your windows from the inside.