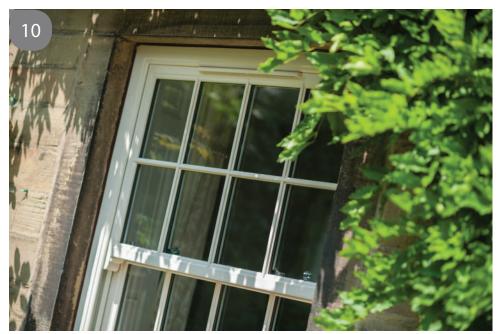

From a terraced house to a stately home, our vertical sliding sash windows ensure that your property retains its character and charm. You can choose from a wide range of styles, colours and hardware options to complement your home perfectly.

The elegant proportions of traditional sash windows have been maintained