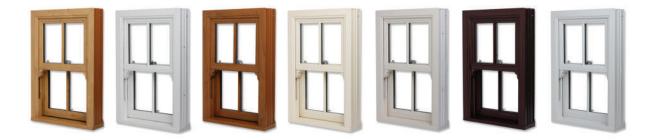

### Colour options

#### Our sliding sash windows are available in virtually any colour you can think of!

Every window we manufacture is made to order. Every home and personal taste is different so we can offer you a wide range of styles, colours and hardware to ensure that your new window will suit your property perfectly.

Our vertical sliding sash windows are available in the colours below. The foiled finishes bring windows to life with a glossy, freshly painted, realistic wood effect, a grained wooden finish that never needs painting!