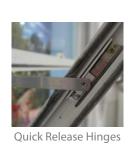

#### **Peace of mind and security**

Travel restrictors

Tilt Facility

Run through sash horns

Lock

CMS Gold Licence

Our vertical sliding sash windows have been designed with not only elegance and authenticity in mind, but security too.

Vertical sliding sash windows are fully reinforced, not only to prevent deflection in windy weather, but also to strengthen the sashes so that they are capable of carrying the weight of the glass and provide a strong secure fixing for handles, latches and other components.

The balances maintain the equilibrium of the sash window at all points of travel and robust locking devices ensure the security of your home.

Our vertical sliding sash windows come with the CMS Gold Licence for security. The gold licence is the result of a complete security testing package that ensures we are fully compliant with PAS24:2012.