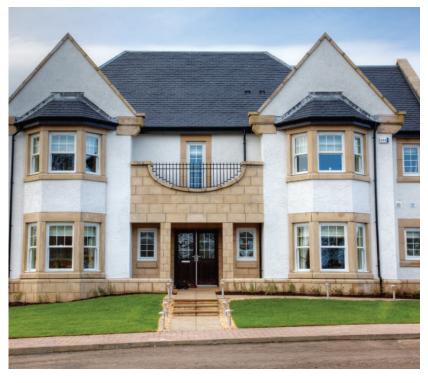

### Safe and secure with a beautiful finish

#### **Peace of mind and security**

Travel restrictors

Tilt Facility

Run through sash horns

Lock

CMS Gold Licence

Our vertical sliding sash windows have been designed with not only elegance and authenticity in mind, but security too.

Vertical sliding sash windows are fully reinforced, not only to prevent deflection in windy weather, but also to strengthen the sashes so that they are capable of carrying the weight of the glass and provide a strong secure fixing for handles, latches and other components.