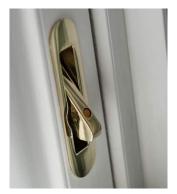

#### **Peace of mind and security**

Travel restrictors

Tilt Facility

Run through sash horns

Lock

CMS Gold Licence

Our vertical sliding sash windows have been designed with not only elegance and authenticity in mind, but security too.

The balances maintain the equilibrium of the sash window at all points of travel and robust locking devices ensure the security of your home.

Our vertical sliding sash windows come with the CMS Gold Licence for security. The gold licence is the result of a complete security testing package that ensures we are fully compliant with PAS24:2012.

### **Secured by Design**

Official Police Security Initiative

Robust locking devices ensure your home is secure