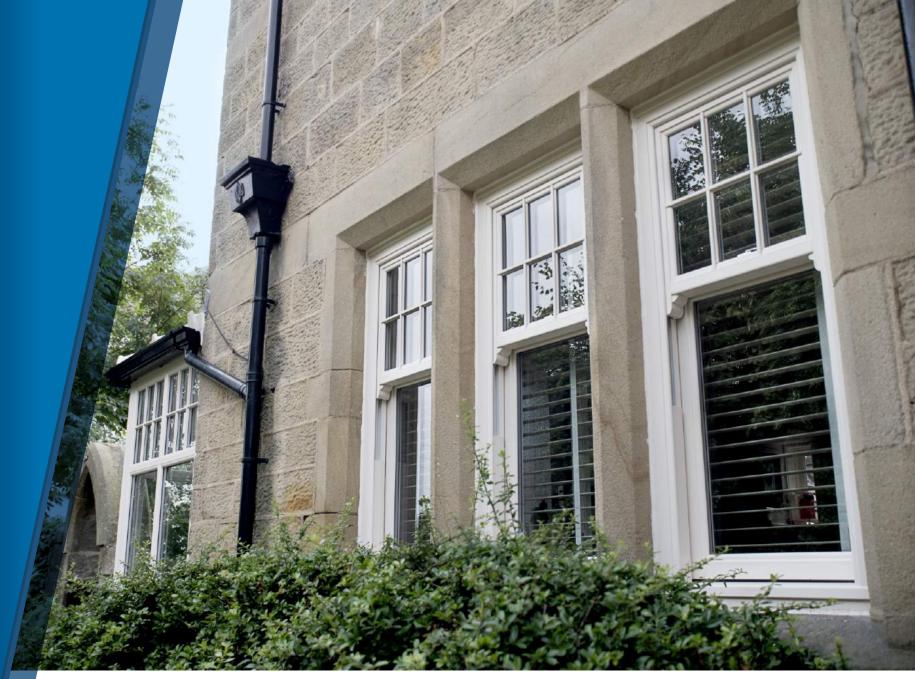

#### Bring elegance and style to your home

Many buildings have been subject to inappropriate window replacements that have ruined the character and look of the property.

Our windows enable you to install new windows that blend into their surroundings

- city or countryside, commercial or residential. Our heritage vertical sliding sash windows are perfect for conservation or traditional projects, a classic look with modern advantages. Sculptured Georgian bars, sash horns, two sliding sashes and a choice of hardware, together with a selection of beautiful finishes, all add to the traditional feel of these beautiful windows.