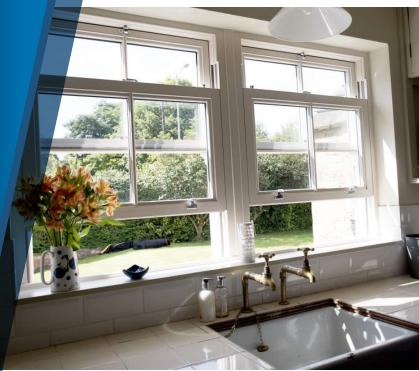

# Easy maintenance and cleaning

#### No more sanding and painting

You can now avoid the need for costly cleaning chemicals, varnish and paints. Manufactured using the latest modern materials, your new windows will not rot, flake or peel.

Your new windows will simply require an occasional wipe down with a damp cloth.

The PVC-U vertical sliding sash windows not only slide up and down like traditional windows, but tilt inwards so that the panes can be accessed making it easy to clean your windows from the inside.