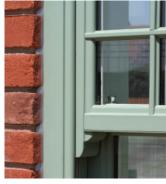

The elegant proportions of traditional sash windows have been maintained

To achieve a traditional look without the need for individual units of glass, our vertical sliding sash windows offer a choice of internal/external glazing bars. Run through sash horns provide another decorative option for a truly authentic look.