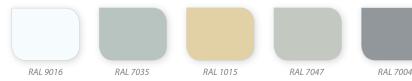

#### **Popular Heritage RAL Colours**

The colours shown are designed as a quide only, before making your final decision, please ensure you have seen a foil swatch.

\*Extended lead time applicable on some colours, contact us for details.

#### **Bespoke Colours**

If you're looking to add a true personalised touch to your new windows, we offer a colour bonding service in which you can choose between more than 200 RAL colours. Some of our popular Heritage RAL colours are shown to the bottom left.