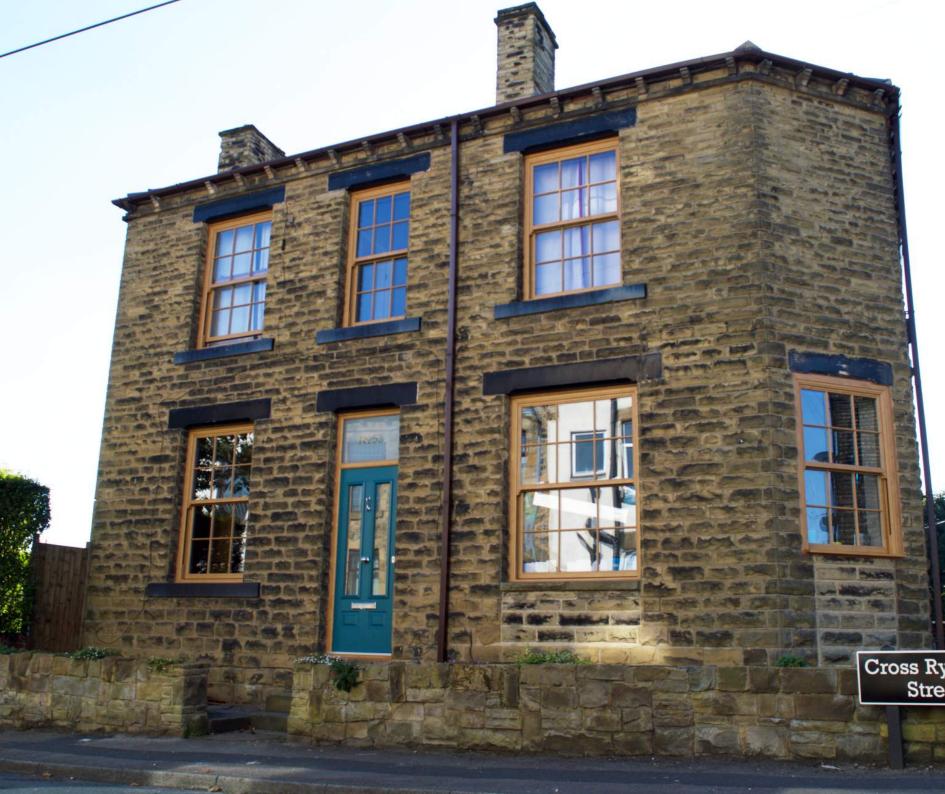

From a terraced house to a stately home, our vertical sliding sash windows ensure that your property retains its character and charm. You can choose from a wide range of styles, colours and hardware options to complement your home perfectly.

- city or countryside, commercial or residential. Our heritage vertical sliding sash windows are perfect for conservation or traditional projects, a classic look with modern advantages. Sculptured Georgian bars, sash horns, two sliding sashes and a choice of hardware, together with a selection of beautiful finishes, all add to the traditional feel of these beautiful windows.