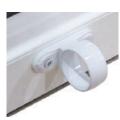

#### **Peace of mind and security**

Travel restrictors

Tilt Facility

Run through sash horns

Lock

CMS Gold Licence

Our vertical sliding sash windows have been designed with not only elegance and authenticity in mind, but security too.

Vertical sliding sash windows are fully reinforced, not only to prevent deflection in windy weather, but also to strengthen the sashes so that they are capable of carrying the weight of the glass and provide a strong secure fixing for handles, latches and other components.

The balances maintain the equilibrium of the sash window at all points of travel and robust locking devices ensure the security of your home.

Our vertical sliding sash windows come with the CMS Gold Licence for security. The gold licence is the result of a complete security testing package that ensures we are fully compliant with PAS24:2012.