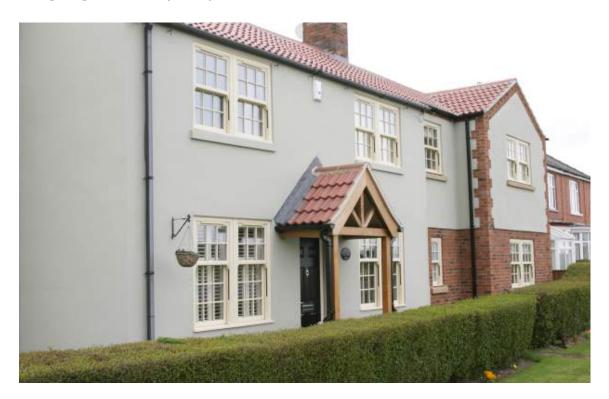

### **Authentic Sliding Sash Windows**

### With the benefits of modern day technology

Your property is so much more than just a house, it's your home and normally your largest single asset. So when you want to capture the look of a traditional vertical sliding sash window, our PVC-U windows are the perfect solution.

From a terraced house to a stately home, our vertical sliding sash windows ensure that your property retains its character and charm. You can choose from a wide range of styles, colours and hardware options to complement your home perfectly.

The elegant proportions of traditional sash windows have been maintained