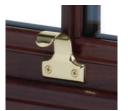

#### A choice of features and hardware

High quality balance weights and hardware are fixed to integral reinforcements for reliable and smooth opening time after time. Hardware is available in White, Gold, Chrome and Satin Chrome.

To achieve a traditional look without the need for individual units of glass, our vertical sliding sash windows offer a choice of internal/external glazing bars. Run through sash horns provide another decorative option for a truly authentic look.

Sash Lock & Keep

Sash Lift

Tilt Knob

Restrictors

Pole Eye

Georgian Bars

Plant-on Sash Horns

Run-through Sash Horns